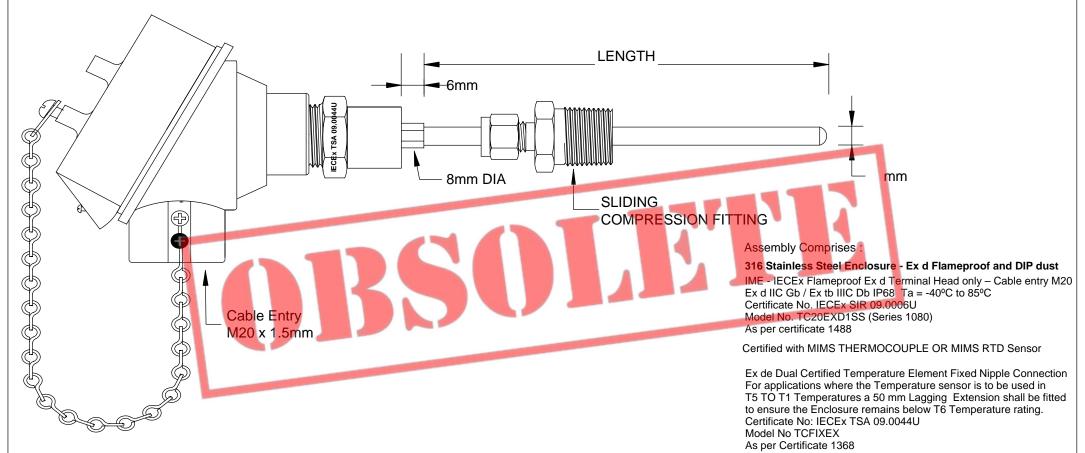

## IECEx - E x d / Ex tD Fixed Temperature Assembly with 316 Stainless Steel Terminal Head

With IECEx SIR 09.0006U (1488) Stainless Steel terminal head And IECEx TSA 09.0044U (1368) Thermocouple / RTD

IECEx Dual certified Ex de IIC T6 IP66 or Ex tD A21 T6 IP66

IECEx Certificated of Conformance No : IECEx TSA 09.0044U as a component

## 316 SS TERMINAL HEAD C/W Ex d / Ex tD ASSEMBLY

| SIZE : A4   | DATE: 11/07/11 | DWG NO : SD 838 |
|-------------|----------------|-----------------|
| SCALE · NTS | DRAWING BY R.B | REV : 01        |